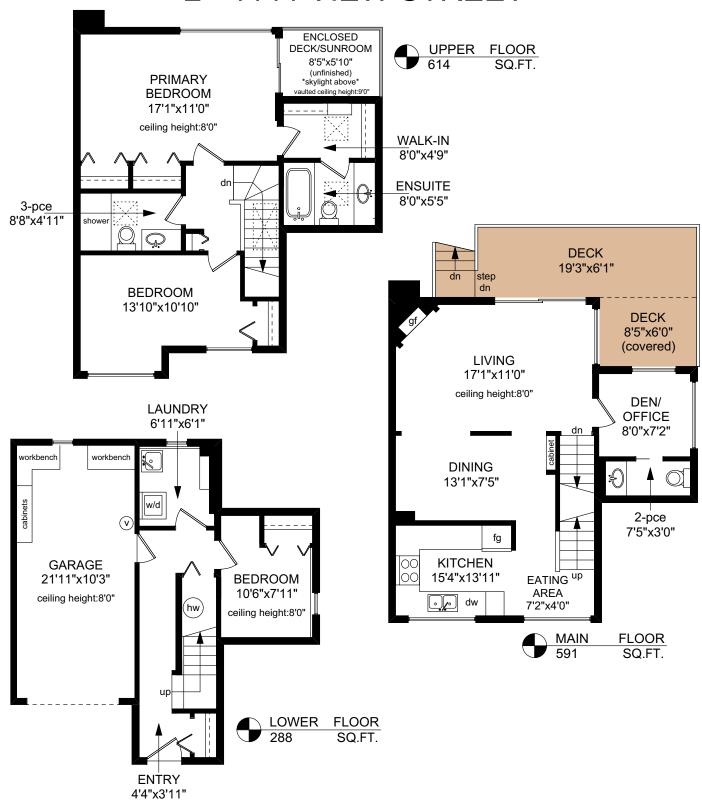

## 2 - 1144 VIEW STREET

NOTE: The room name labels/sizes are for viewing reference only. They are not to be used for calculating total square footage.

\*Strata Total 1,960 Sq.Ft. (including decks)\*

|        |          | · · · · · · · · · · · · · · · · · · · |         |
|--------|----------|---------------------------------------|---------|
|        | FINISHED | UNFINISHED                            | TOTAL   |
|        | SQ. FT.  | SQ. FT.                               | SQ. FT. |
| MAIN   | 591      | 0                                     | 591     |
| UPPER  | 614      | 0                                     | 614     |
| LOWER  | 288      | 0                                     | 288     |
| TOTAL  | 1493     | 0                                     | 1493    |
| GARAGE | 0        | 244                                   | 244     |
| DECKS  | 0        | 244                                   | 223     |